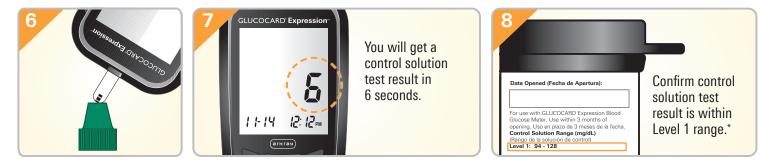

## **GLUCOCARD**<sup>®</sup> **Expression**<sup>®</sup>

AUDIO-ENABLED BLOOD GLUCOSE MONITORING SYSTEM

## **Performing a Control Solution Test**

## When to Perform a Control Solution Test

- Using the meter for the first time.
- Using a new bottle of test strips.
- You left the test strip bottle cap open.
- You dropped the meter.

- You suspect your meter and test strips are not working properly.
- The blood glucose test results do not reflect how you feel.
- You want to practice the testing procedure.







For questions about your meter, call ARKRAY Technical Customer Service at 800.566.8558. Additional control solution can be requested by calling 800.818.8877.

For guestions about your diabetes and medication management, call your health care provider.