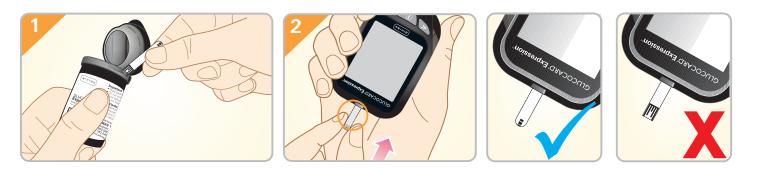

## When to Perform a Control Solution Test

- Using the meter for the first time.
- Using a new bottle of test strips.
- You left the test strip bottle cap open.
- You dropped the meter.

- You suspect your meter and test strips are not working properly.
- The blood glucose test results do not reflect how you feel.
- You want to practice the testing procedure.