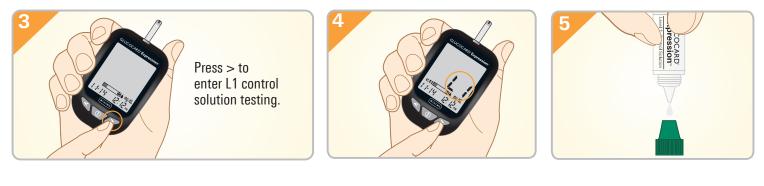

## **GLUCOCARD**<sup>®</sup> **Expression**<sup>®</sup>

AUDIO-ENABLED BLOOD GLUCOSE MONITORING SYSTEM

## **Performing a Control Solution Test**

## When to Perform a Control Solution Test

- Using the meter for the first time.
- Using a new bottle of test strips.
- You left the test strip bottle cap open.
- You dropped the meter.

- You suspect your meter and test strips are not working properly.
- The blood glucose test results do not reflect how you feel.
- You want to practice the testing procedure.







For questions about your meter, call ARKRAY Technical Customer Service at 800.566.8558. Additional control solution can be requested by calling 800.818.8877.

For guestions about your diabetes and medication management, call your health care provider.