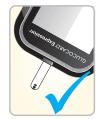

## How to use your GLUCOCARD® Expression™ Blood Glucose Meter

To turn your meter on, press and HOLD

To SETUP your meter, press

to move between the pictures on your meter

Helps you set the DATE and TIME

Helps you change language (ENGLISH or SPANISH)

Helps change how LOUD your meter speaks to you

mem Lets you see your previous sugar levels

When you are done, PRESS and HOLD

For questions about your meter, call ARKRAY Technical Customer Service at 800.566.8558.