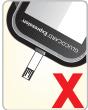

## How to use your GLUCOCARD® Expression™ Blood Glucose Meter

To turn your meter on, press and HOLD

To SETUP your meter, press

to move between the pictures on your meter

Helps you set the DATE and TIME

Helps you change language (ENGLISH or SPANISH)

Helps change how LOUD your meter speaks to you

mem Lets you see your previous sugar levels

When you are done, PRESS and HOLD

For questions about your meter, call ARKRAY Technical Customer Service at 800.566.8558.