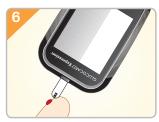

## How to check your blood sugar

first opening

You will get a blood sugar level in 6 seconds