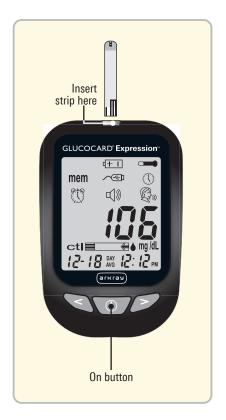

## GLUCOCARD® Expression®

## How to check your blood sugar

first opening

You will get a blood sugar level in 6 seconds

## How to use your GLUCOCARD® Expression™ Blood Glucose Meter

To turn your meter on, press and HOLD

To SETUP your meter, press

to move between the pictures on your meter

Helps you set the DATE and TIME

Helps you change language (ENGLISH or SPANISH)

Helps change how LOUD your meter speaks to you

mem Lets you see your previous sugar levels

When you are done, PRESS and HOLD

For questions about your meter, call ARKRAY Technical Customer Service at 800.566.8558.