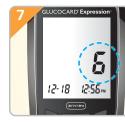

## How to check your blood sugar

first opening

You will get a blood sugar level in 6 seconds