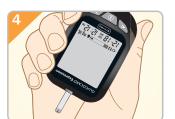

## How to use your GLUCOCARD® Expression™ Blood Glucose Meter

To turn your meter on, press and HOLD

To SETUP your meter, press

to move between the pictures on your meter

Helps you set the DATE and TIME

Helps you change language (ENGLISH or SPANISH)