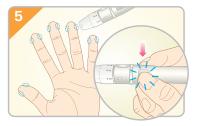

## How to check your blood sugar

first opening

You will get a blood sugar level in 6 seconds